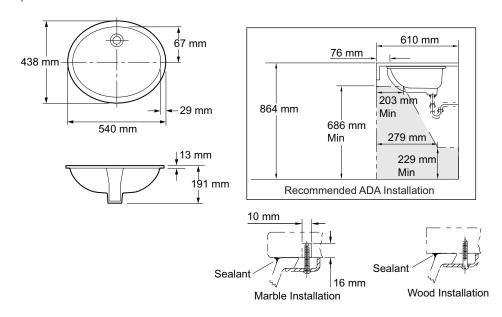

**Product Dimensions:** W483 x D381 mm internal

W540 x D438 mm external

Colour/Finish: White

Material: Vitreous China

Product Weight (kg): 10.4

Fixings Included: Yes

Guarantee (Years): 10

Additional Information: Rinse thoroughly and use a soft cloth to wipe the product dry after use. Soft abrasive

## **Dimensions (mm)**